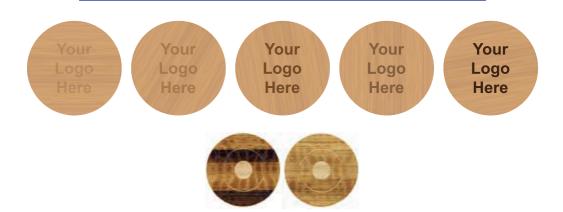

Bamboo is a natural product, the sugar cane within bamboo controls the darkness of engraving. As it is natural the level of sugar cane can vary causing the engraving colour to be different through the order. Please note every piece will be different. The below eaxmples show how the engraving colour can vary on each logo.

## Your Logo Here

Please note we can have up to 2mm movement when engraving - like the below: