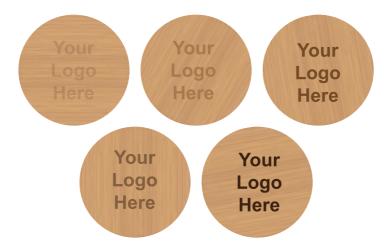

## Your Logo Here

Please note we can have up to 2mm movement when engraving - like the below: